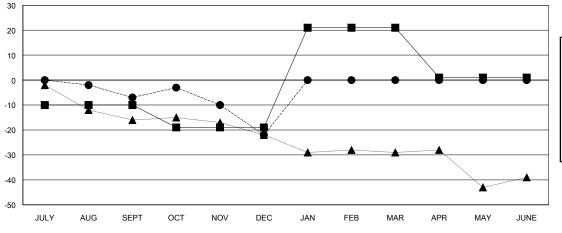

## GOALS AND ACTUAL MEMBERS CUMULATIVE

| DROPPED CLUBS: 0 |    |
|------------------|----|
| DROPPED MEMBERS  |    |
| DECEASED         | 7  |
| CLUB CANCELLED   | 0  |
| OTHER            | 36 |
| TOTAL            | 43 |