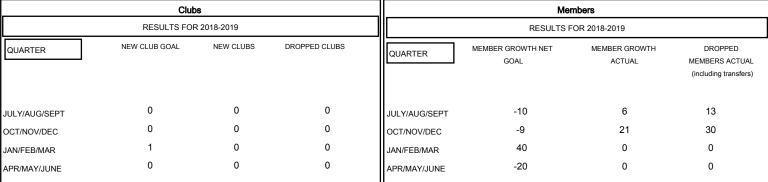

## MONTHLY MEMBERSHIP PROGRESS REPORT

## District 20 E2

Results as of: 12/31/2018

**GMT CA** 

# GMT: MAHESH CHITNIS LOCATION NEW YORK



## GOALS AND ACTUAL NEW CLUBS CUMULATIVE



## GOALS AND ACTUAL MEMBERS CUMULATIVE





| DROPPED CLUBS: 0 |    |
|------------------|----|
| DROPPED MEMBERS  |    |
| DECEASED         | 7  |
| CLUB CANCELLED   | 0  |
| OTHER            | 36 |
| TOTAL            | 43 |

| 11 CLUBS OF 37 ADDED 1 OR MORE |  |
|--------------------------------|--|
| NEW MEMBERS                    |  |
|                                |  |
|                                |  |

| Women Percentage Fiscal Ye | ear Goal: 40% |
|----------------------------|---------------|

**GENDER DISTRIBUTION** 

MALE

| TOTAL FAMILY UNIT MEMBERS  | 214 |
|----------------------------|-----|
| FAMILY MEMBERS PAYING HALF | 110 |
| DUES                       |     |

624 (64.86%)

CLICK HERE FOR CUMULATIVE

MEMBERSHIP DATA